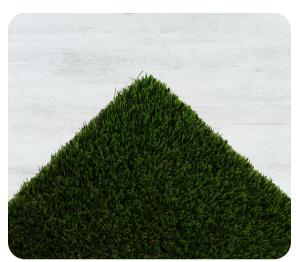

## **Recommended Application:**

Introducing Bermuda 87 – Our premium synthetic turf designed to replicate the look and feel of natural grass.

Bermuda 87 offers an authentic, lush appearance that's perfect for creating a realistic, green oasis. Ideal for residential lawns, commercial landscapes, and recreational spaces, Bermuda 87 creates a vibrant, welcoming environment for both relaxation and activity.

## **Product Details**

|   | Product Name:       | Bermuda 87          |
|---|---------------------|---------------------|
|   | Grass yarn/ Color:  | Field / Olive       |
|   | Grass Denier:       | 7200D/6F +3%        |
|   | Thatch Yarn/ Color: | Field Green/Lime    |
|   | Thatch Shape:       | C Blade             |
|   | Pile Height:        | 1.77"               |
|   | Face Weight:        | 60oz                |
|   | Backing:            | 6oz Dual layered PU |
| , | Total Weight:       | 87 oz / sy          |
|   | Secondary Coating:  | 23 oz Polyurethane  |