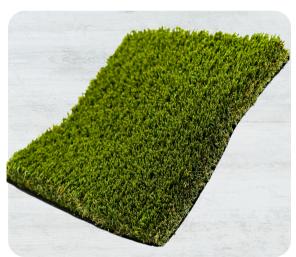

## **Recommended Application:**

Introducing Bermuda Lawn 106, our thickest synthetic turf, designed to provide an incredibly full and luxurious look.

Perfect for residential yards, commercial properties, and recreational areas, Bermuda Lawn 106 delivers exceptional durability while maintaining its lush appearance.

## **Product Details**

Product Name: Bermuda Fields 106

Grass yarn/ Color: Field/Olive

Grass Denier: 3600 D/8F

Thatch Yarn/ Color: Field / Olive

Thatch Shape: Flat Blade

Pile Height: 1.625"

Face Weight: 80oz

Backing: Dual layered Non-Exp

Total Weight: 106 oz / sy

Secondary Coating: 21 oz Polyurethane

WWW.GREENDADDY.COM

- Large Landscape Areas
- Back Yards / Front Yards
- Parks
- Play Grounds